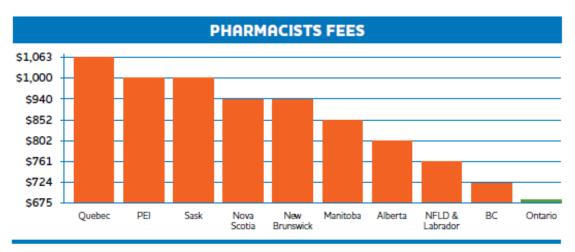

## NATIONAL AND PROVINCIAL FEE COMPARATORS

If approved, fees for regulated pharmacy professionals in Ontario in 2019 will continue to be the lowest among all pharmacy regulators in Canada (page 1). Similarly, when compared to other regulated health professions in Ontario, fees for pharmacy professionals are and will remain at the lower half of the fee scale (page 2).

## **NATIONAL AND PROVINCIAL FEE COMPARATORS**

If approved, fees for regulated pharmacy professionals in Ontario in 2019 will continue to be the lowest among all pharmacy regulators in Canada (page 1). Similarly, when compared to other regulated health professions in Ontario, fees for pharmacy professionals are and will remain at the lower half of the fee scale (page 2).