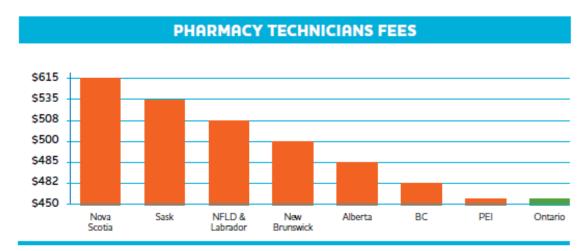

## NATIONAL AND PROVINCIAL FEE COMPARATORS

If approved, fees for regulated pharmacy professionals in Ontario in 2019 will continue to be the lowest among all pharmacy regulators in Canada (page 1). Similarly, when compared to other regulated health professions in Ontario, fees for pharmacy professionals are and will remain at the lower half of the fee scale (page 2).

## **NATIONAL AND PROVINCIAL FEE COMPARATORS**

If approved, fees for regulated pharmacy professionals in Ontario in 2019 will continue to be the lowest among all pharmacy regulators in Canada (page 1). Similarly, when compared to other regulated health professions in Ontario, fees for pharmacy professionals are and will remain at the lower half of the fee scale (page 2).