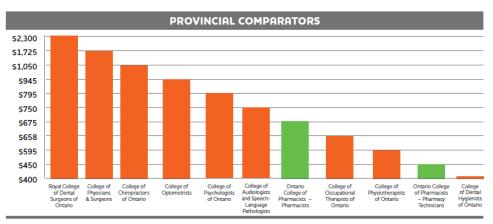

## NATIONAL AND PROVINCIAL FEE COMPARATORS

If approved, fees for regulated pharmacy professionals in Ontario in 2019 will continue to be the lowest among all pharmacy regulators in Canada (page 1). Similarly, when compared to other regulated health professions in Ontario, fees for pharmacy professionals are and will remain at the lower half of the fee scale (page 2).

## **NATIONAL AND PROVINCIAL FEE COMPARATORS**

If approved, fees for regulated pharmacy professionals in Ontario in 2019 will continue to be the lowest among all pharmacy regulators in Canada (page 1). Similarly, when compared to other regulated health professions in Ontario, fees for pharmacy professionals are and will remain at the lower half of the fee scale (page 2).

For illustration purposes. Not to scale. See table below for detailed breakdown of provincial comparators.

| Ontario Comparator Fees                                                           | 2018 Fee | 2019 Fee* |
|-----------------------------------------------------------------------------------|----------|-----------|
| Royal College of Dental Surgeons of Ontario                                       | \$2,160  | \$2,360   |
| College of Midwives                                                               | \$2,150  | \$2,193   |
| College of Denturists of Ontario                                                  | S2.147   | \$2,147   |
| College of Physicians & Surgeons                                                  | \$1,725  | \$1,725   |
| College of Chiropodists of Ontario                                                | \$1.700  | \$1,700   |
| College of Dental Technologists of Ontario                                        | \$1.556  | \$1,592   |
| College of Naturopaths of Ontario                                                 | \$1,551  | \$1,576   |
| College of Homeopaths                                                             | \$850    | \$1,250   |
| College of Traditional Chinese Medicine Practitioners & Accupuncturist of Ontario | \$1,141  | TBD       |
| College of Chiropractors of Ontario                                               | \$1,050  | \$1,050   |
| College of Optometrists                                                           | \$945    | S945      |
| College of Opticians of Ontario                                                   | \$921    | S944      |
| College of Psychologists of Ontario                                               | \$795    | \$795     |
| College of Massage Therapists of Ontario                                          | \$598    | \$785     |
| College of Audiologists & Speech-Language Pathologists of Ontario                 | \$735    | \$750     |
| Ontario College of Pharmacists - Pharmacists                                      | \$600    | \$675     |
| College of Occupational Therapists of Ontario                                     | \$658    | \$658     |
| College of Kinesiologists of Ontario                                              | \$650    | \$650     |
| College of Dieticians of Ontario                                                  | \$620    | \$629     |
| College of Respiratory Therapists of Ontario                                      | \$560    | \$620     |
| College of Physiotherapists of Ontario                                            | \$595    | \$595     |
| College of Registered Psychotherapists of Ontario                                 | \$572    | \$589     |
| College of Medical Radiation Technologists of Ontario                             | \$470    | S470      |
| Ontario College of Pharmacists - Pharmacy Technician                              | \$400    | \$450     |
| College of Dental Hygienists of Ontario                                           | \$400    | \$400     |
| College of Medical Laboratory Technologists of Ontario                            | \$340    | \$340     |
| College of Nurses of Ontario                                                      | S200     | S270      |