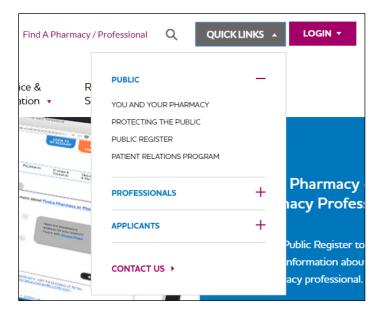

### **Quick Links**

The Quick Links feature, located at the top right of our redesigned website, gives website users quick and easy access to some of the most frequently visited areas of our site with the click of a button. Quick Links separates out links by Public, Professionals, and Applicants to make it easy for users to find links most relevant to them.