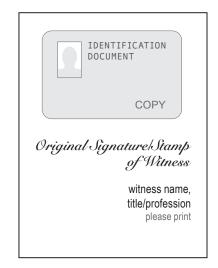

### **CERTIFIED ID EXAMPLE**

| PHOTOS - Two identical photos taken within one year of the exam                                                                                                                                                                                                                                                                                                                                   |
|---------------------------------------------------------------------------------------------------------------------------------------------------------------------------------------------------------------------------------------------------------------------------------------------------------------------------------------------------------------------------------------------------|
| ☐ First photo glued to page 1 of application, signed/stamped by an acceptable witness                                                                                                                                                                                                                                                                                                             |
| ☐ Second photo stapled to this page of the application                                                                                                                                                                                                                                                                                                                                            |
| with date taken written/stamped in English or French on back of photo                                                                                                                                                                                                                                                                                                                             |
| PAGE 1 OF APPLICATION                                                                                                                                                                                                                                                                                                                                                                             |
| ☐ All names, including middle names, entered exactly as they appear on your identification documents                                                                                                                                                                                                                                                                                              |
| ☐ Email address clearly and correctly filled in, as email is PEBC's primary form of communication                                                                                                                                                                                                                                                                                                 |
| ☐ Exam(s) selected, sitting and year filled in                                                                                                                                                                                                                                                                                                                                                    |
| ☐ Exam site(s) filled in. For OSCE/OSPE: three different exam locations have been filled in, in order of preference, unless exam in French                                                                                                                                                                                                                                                        |
| ☐ All other required fields have been filled in                                                                                                                                                                                                                                                                                                                                                   |
| ☐ You have signed the application in the presence of a witness from the acceptable witness list on the PEBC website                                                                                                                                                                                                                                                                               |
| ☐ Witness has filled in the city, date, name, profession, signed the application and signed/stamped the photo on page 1                                                                                                                                                                                                                                                                           |
| IDENTIFICATION DOCUMENTS - Only required for first-time applicants or if your name has legally changed since your last application                                                                                                                                                                                                                                                                |
| □ Certified identification: a copy of either your birth certificate, valid passport, Canadian Citizenship Card (both sides), Canadian Citizenship Certificate (both sides), Permanent Residence Card (both sides) or an original statutory declaration and copies of two pieces of supporting identification, have been signed and/or stamped on each page by an acceptable witness - see example |
| ☐ If your name has changed, a copy of your marriage certificate or change of name document has also been certified on each page by an acceptable witness                                                                                                                                                                                                                                          |
| TRANSLATIONS                                                                                                                                                                                                                                                                                                                                                                                      |
| ☐ If any document or witness information is in a language other than English or French, it has been translated by a government appointed, official translator and the original translation will be sent with the application                                                                                                                                                                      |
| FEE                                                                                                                                                                                                                                                                                                                                                                                               |
| ☐ A money order, bank draft or Canadian certified cheque, in Canadian funds, for the full exam fee or the balance owing if you have money on account with PEBC, has been made payable to PEBC, signed, currently dated and will be sent with the application                                                                                                                                      |
| DEFLIND DOLLOY                                                                                                                                                                                                                                                                                                                                                                                    |